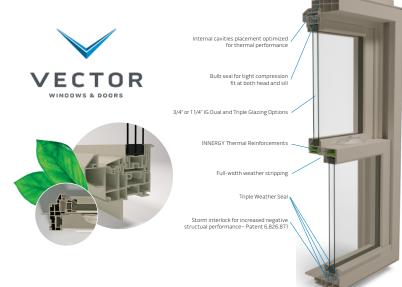

#### **VECTOR WINDOWS - ENVISION CASEMENT & ADVANTAGE GLIDER WINDOWS**

Featuring folding handles to eliminate interference with shades or blinds, dual weather-stripping that virtually eliminates drafts for a more comfortable, energyefficient home, and a multi-point locking system operates from a single, low-profile lever for easy use and added security. These windows are fusion-welded, heavy-duty vinyl for low-maintenance convenience and durability, plus, the exteriors won't peel, blister, flake or corrode.

#### **ENVISION CASEMENT**

- 3 1/4" frame for strength and stability (perfect for pocket window replacement
- Common frame construction for more consistent sight lines and strength
- Energy Star 6.0 certified with LoE 272.
- Cardinal glass \*double strength minimum
- Duralite Spacer warm edge technology
- Triple pane glazing compatible for the ultimate in thermal performance
- 3-layer weather stripping for better protection from natures elements
- Multi-point locking hardware standard for your family's security
- Vertical casement style reinforced with Innergy Thermal Reinforcement for added strength and reduced conductivity to keep your home warmer and family safer.
- Optional colors include painted exteriors and bronze or black laminate.
- Numerous extension jamb species available both applied and loose
- Retro Brickmould option is available for this product to make window replacement a snap.
- Limited Lifetime Warranty