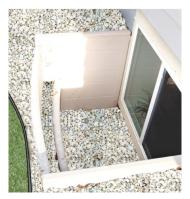

### EGRESS WINDOW WELL SYSTEMS - SCAPEWEL & STAKWEL

Scapewel Encasement

Scapewel cover

Scapewel Slider

Galvanized Encasement

**Block Window** 

Stakwel Encasement

We work year round!!

## **CHOOSE STANDARD FOR YOUR EGRESS WINDOWS BECAUSE:**

- Window Wells Sealed and Bolted to Wall to Prevent Water Intrusion!
- 2. Rock Drainage Field (NOT dirt) installed around, under and in Window Well to help Prevent Water Intrusion!
- Debris and Dirt removed from your property so you don't have to!
- 4. Quality Installation by Professional Tenured Foreman most with 20+ years experience at Standard!

- The Best Window Wells made of structural plastic won't rust or decompose!
- **b** Outstanding Warranties!
- HEPA Filtration and hand dug holes treating your home as if it was our own!
- Installing High Quality Windows Since 1977 see other side!