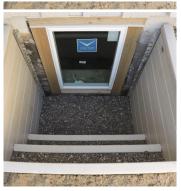

### EGRESS WINDOW WELL SYSTEMS - SCAPEWEL & STAKWEL

Scapewel Encasement

Scapewel cover

Scapewel Slider

Galvanized Encasement

**Block Window** 

Stakwel Encasement

We work year round!!

## **CHOOSE STANDARD FOR YOUR EGRESS WINDOWS BECAUSE:**

- Window Wells Sealed and Bolted to Wall to Prevent Water Intrusion!
- 2. Rock Drainage Field (NOT dirt) installed around, under and in Window Well to help Prevent Water Intrusion!
- Debris and Dirt removed from your property so you don't have to!
- 4. Quality Installation by Professional Tenured Foreman most with 20+ years experience at Standard!

- The Best Window Wells made of structural plastic won't rust or decompose!
- **b** Outstanding Warranties!
- HEPA Filtration and hand dug holes treating your home as if it was our own!
- Installing High Quality Windows Since 1977 see other side!