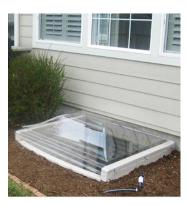

### EGRESS WINDOW WELL SYSTEMS - SCAPEWEL & STAKWEL

Scapewel Encasement

Scapewel cover

Scapewel Slider

Galvanized Encasement

**Block Window** 

Stakwel Encasement

We work year round!!

## **CHOOSE STANDARD FOR YOUR EGRESS WINDOWS BECAUSE:**

- Window Wells Sealed and Bolted to Wall to Prevent Water Intrusion!
- 2. Rock Drainage Field (NOT dirt) installed around, under and in Window Well to help Prevent Water Intrusion!
- Debris and Dirt removed from your property so you don't have to!
- 4. Quality Installation by Professional Tenured Foreman most with 20+ years experience at Standard!

- The Best Window Wells made of structural plastic won't rust or decompose!
- **b** Outstanding Warranties!
- HEPA Filtration and hand dug holes treating your home as if it was our own!
- Installing High Quality Windows Since 1977 see other side!