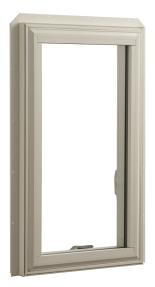

#### **VECTOR WINDOWS - ENVISION CASEMENT & ADVANTAGE GLIDER WINDOWS**

Featuring folding handles to eliminate interference with shades or blinds, dual weather-stripping that virtually eliminates drafts for a more comfortable, energyefficient home, and a multi-point locking system operates from a single, low-profile lever for easy use and added security. These windows are fusion-welded, heavy-duty vinyl for low-maintenance convenience and durability, plus, the exteriors won't peel, blister, flake or corrode.

#### **ENVISION CASEMENT**

- 3 1/4" frame for strength and stability (perfect for pocket window replacement
- Common frame construction for more consistent sight lines and strength
- Energy Star 6.0 certified with LoE 272.
- Cardinal glass \*double strength minimum
- Duralite Spacer warm edge technology
- Triple pane glazing compatible for the ultimate in thermal performance
- 3-layer weather stripping for better protection from natures elements
- Multi-point locking hardware standard for your family's security
- Vertical casement style reinforced with Innergy Thermal Reinforcement for added strength and reduced conductivity to keep your home warmer and family safer.
- Optional colors include painted exteriors and bronze or black laminate.
- Numerous extension jamb species available both applied and loose
- Retro Brickmould option is available for this product to make window replacement a snap.
- Limited Lifetime Warranty