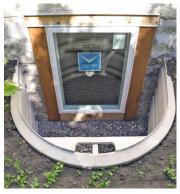

### EGRESS WINDOW WELL SYSTEMS - SCAPEWEL & STAKWEL

Scapewel Encasement

Scapewel cover

Scapewel Slider

Galvanized Encasement

**Block Window** 

Stakwel Encasement

We work year round!!

Optional framing pine or cedar