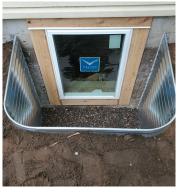

### EGRESS WINDOW WELL SYSTEMS - SCAPEWEL & STAKWEL

Scapewel Encasement

Scapewel cover

Scapewel Slider

Galvanized Encasement

**Block Window** 

Stakwel Encasement

We work year round!!

Optional framing pine or cedar