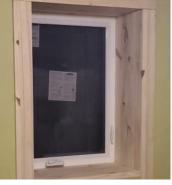

### EGRESS WINDOW WELL SYSTEMS - SCAPEWEL & STAKWEL

Scapewel Encasement

Scapewel cover

Scapewel Slider

Galvanized Encasement

**Block Window** 

Stakwel Encasement

We work year round!!

Optional framing pine or cedar