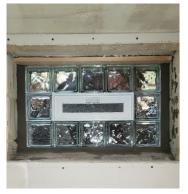

### EGRESS WINDOW WELL SYSTEMS - SCAPEWEL & STAKWEL

Scapewel Encasement

Scapewel cover

Scapewel Slider

Galvanized Encasement

**Block Window** 

Stakwel Encasement

We work year round!!